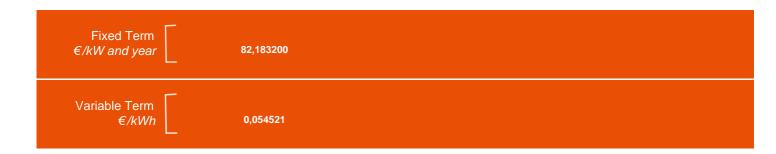

## Prices

Base prices. IVA 21% included. Hydrocarbons tax (0,00234€/kWh) included.

The Last Resource Tariff (LRT) for natural gas is reviewed via the resolution of the Directorate General of Energy and Mining Policy. The fixed or variable terms shall be updated when there are any changes to the fixed or variable charges and tolls for access to the system or changes to the loss coefficients in force.

The variable term shall be updated on a quarterly basis, from the 1st of January, April, July and October of each year, whenever the variation upwards or downwards to the cost of the raw material exceeds 2%.

Access tariff: RL.2. Consumption minimum 5.001 maximum 15.000 kWh/año. Customer type: Residential, Businesses, Communities of owners. Telemetry Type: No. Document edited 03/31/2025. Offer valid for contracts between 04/01/2025 and 06/30/2025.