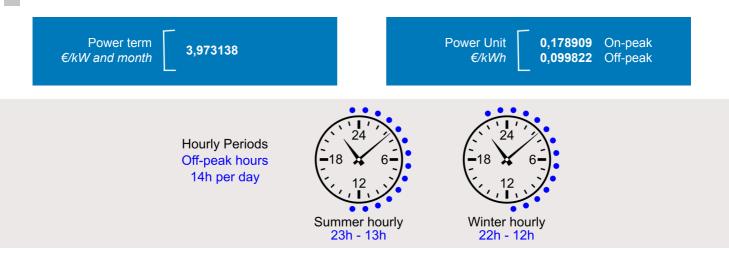

Schedule: The time periods correspond at all times with those of your access tariff. At present, off-peak hours (P2) are considered from 22h to 12h during winter time and from 23h to 13h during summer time, the rest are considered peak hours (P1).