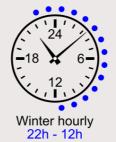

Schedule: The time periods correspond at all times with those of your access tariff. At present, off-peak hours (P2) are considered from 22h to 12h during winter time and from 23h to 13h during summer time, the rest are considered peak hours (P1).