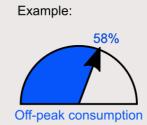

The energy consumption wich in Off-peak that exceeds 50% of the total gives you additional discount on the energy.

58% → **8%**dto.

Any variations to the regulated components that are applicable and new ones that may appear, shall be transferred to the customer both upwards and downwards (Accordingly, the consumption profile considered shall be P1=33% and P2=67%). Any other charges made by the distribution company such as reactive energy, lease of metering equipment, rights, etc. shall also be transferred to the customer.

Siempre Ganas (All Benefits) Discount: 1% discount on all the power consumed, for each 1% that the consumption during off-peak hours exceeds 50% of the total. This discount shall be calculated and rounded off without decimal places and independently for each bill