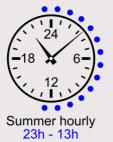

Schedule: The time periods correspond at all times with those of your access tariff. At present, off-peak hours (P2) are considered from 22h to 12h during winter time and from 23h to 13h during summer time, the rest are considered peak hours (P1).